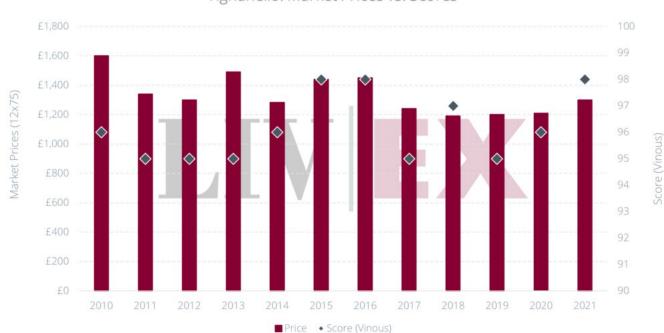

Tignanello: Market Prices vs. Scores

## Fair Value analysis

Today's release is coming to the market below the equally highscoring **2015** and **2016** vintages. The **2018** may also present an attractive options to buyers. Although Galloni awarded the wine a lower score, it is available at an 8.5% discount to yesterday's release.

As shown below, the **2016** has also seen a 92% price increase over the last five years. The **2014** and **2013** have also seen good returns over the last five years increasing by 94.4% and 97.2% respectively.

|                                   | Current value 📵 | MoM   | YTD   | 1yr    | 2yr   | 5yr   |
|-----------------------------------|-----------------|-------|-------|--------|-------|-------|
| Tignanello, Toscana, 2020 > ( 🔾 ) | 1,246           | -0.2% | 3.0%  |        |       |       |
| Tignanello, Toscana, 2019 > ( 🔾 ) | 1,200           | -1.6% | -4.0% | -11.2% | 21.2% |       |
| Tignanello, Toscana, 2018 > ( )   | 1,320           | 0.0%  | -2.2% | -5.7%  | 6.2%  |       |
| Tignanello, Toscana, 2017 ➤ ( ○ ) | 1,240           | -3.1% | -3.1% | -9.6%  | 7.8%  |       |
| Tignanello, Toscana, 2016 > ( 🔾 ) | 1,540           | 2.1%  | 5.8%  | -5.8%  | 1.8%  | 92.0% |
| Tignanello, Toscana, 2015 ➤ ( ○ ) | 1,520           | 1.3%  | 1.3%  | -3.8%  | 2.7%  | 79.3% |
| Tignanello, Toscana, 2014 > ( )   | 1,277           | -0.2% | -1.9% | -4.2%  | 0.2%  | 94.4% |
| Tignanello, Toscana, 2013 ➤ ( ○ ) | 1,470           | -1.3% | -1.3% | -5.8%  | 8.1%  | 97.2% |
| Tignanello, Toscana, 2012 ➤ (  )  | 1,350           | 3.9%  | 5.5%  | 0.9%   | 5.5%  | 88.4% |
| Tignanello, Toscana, 2011 ➤ ( )   | 1,250           | -7.4% | -8.1% | -10.1% | 4.2%  | 78.6% |
| Tignanello, Toscana, 2010 ➤ ( ♥ ) | 1,600           | -5.9% | -5.0% | -4.5%  | 5.6%  | 88.6% |